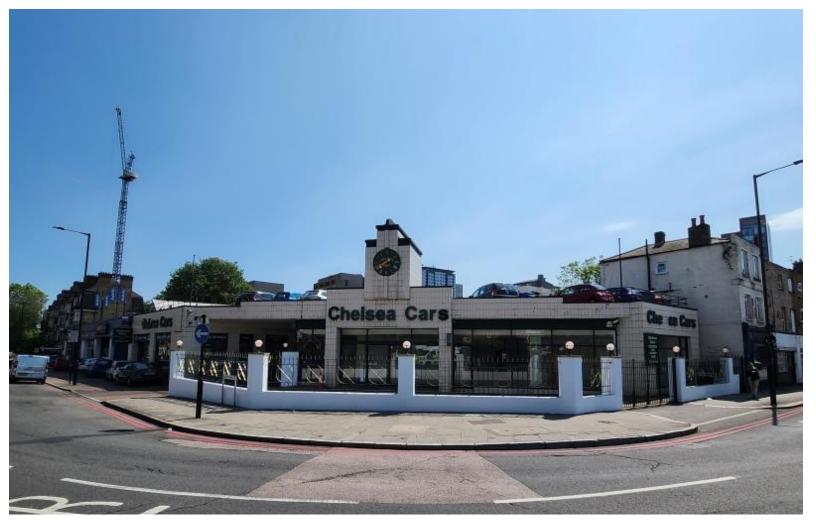

## Former Chelsea Cars Site, 59 -61 Armoury Way, SW18 1JZ

£

6=0

Area

Approximately 5030 sq ft

Location Highly prominent location

London office: 020 8534 0008 Maidenhead office: 01628 334154

www.obre.co.uk

#### LOCATION

The premises are arguably one of London's most recognised vehicle showrooms and benefit from a highly prominent location in Wandsworth. The site is equidistant between Putney and Battersea as well as being just South of the River from Fulham and Chelsea.

#### DESCRIPTION

The showrooms are presented in reasonable order and split between two self contained areas.

In total the gross internal area is approximately 5030 sq ft.

There is also forecourt parking for numerous vehicles.