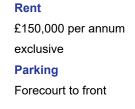

### TERMS

Available by way of a brand new effectively Full Repairing & Insuring lease for a term to be agreed and excluded from the Landlord & Tenant Act 1954 part 2. There is to be a mutual break clause in August 2028 with a minimum of eight months notice and then mutual breaks every five years thereafter with a minimum of six months notice.

#### DESCRIPTION

The showrooms are presented in reasonable order and split between two self contained areas.

In total the gross internal area is approximately 5030 sq ft.

There is also forecourt parking for numerous vehicles.