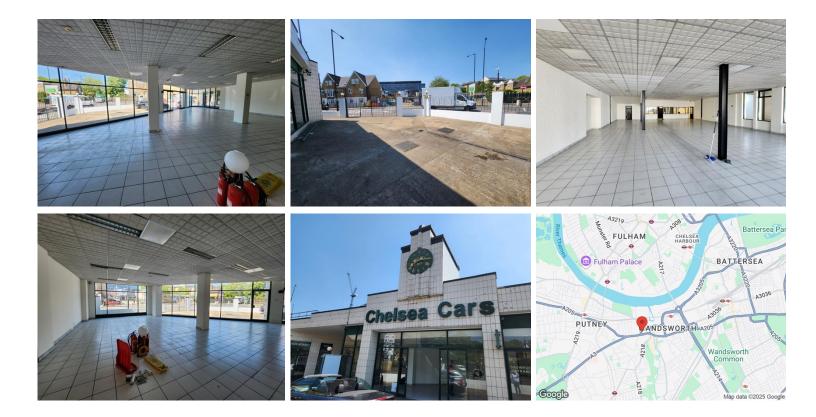

#### DESCRIPTION

The showrooms are presented in reasonable order and split between two self contained areas.

In total the gross internal area is approximately 5030 sq ft.

There is also forecourt parking for numerous vehicles.

Aside from the main showrooms there are also office areas as well as WC facilities. Suitable for a variety of uses subject to Landlord and Local Authority consent. Please note the roof parking is not included.