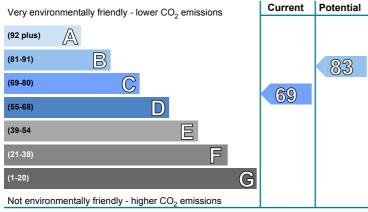

| £4,305 | See your recommendations    |
|---------------------------------------------------|--------|-----------------------------|
| Over 3 years you could save*                      | £1,659 | report for more information |

\* based upon the cost of energy for heating, hot water, lighting and ventilation, calculated using standard assumptions



#### **Energy Efficiency Rating**

This graph shows the current efficiency of your home, taking into account both energy efficiency and fuel costs. The higher this rating, the lower your fuel bills are likely to be.

Your current rating is **band C (71)**. The average rating for EPCs in Scotland is **band D (61)**.

The potential rating shows the effect of undertaking all of the improvement measures listed within your recommendations report.



#### **Environmental Impact (CO<sub>2</sub>) Rating**

This graph shows the effect of your home on the environment in terms of carbon dioxide  $(CO_2)$  emissions. The higher the rating, the less impact it has on the environment.

Your current rating is **band C (69)**. The average rating for EPCs in Scotland is **band D (59)**.

The potential rating shows the effect of undertaking all of the improvement measures listed within your recommendations report.

### Top actions you can take to save money and make your home more efficient

| Recommended measures                   | Indicative cost  | Typical savings over 3 years |
|----------------------------------------|------------------|------------------------------|
| 1 Internal or external wall insulation | £4,000 - £14,000 | £1029.00