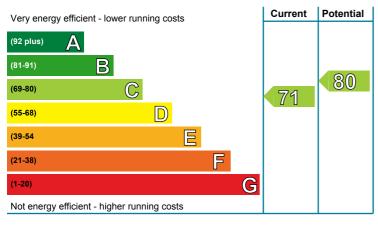

61 **Type of assessment:** RdSAP, existing dwelling

Approved Organisation: Elmhurst

**Main heating and fuel:** Boiler and radiators, mains

gas

#### You can use this document to:

- . Compare current ratings of properties to see which are more energy efficient and environmentally friendly
- Find out how to save energy and money and also reduce CO<sub>2</sub> emissions by improving your home

| Estimated energy costs for your home for 3 years* | £4,305 | See your recommendations    |
|---------------------------------------------------|--------|-----------------------------|
| Over 3 years you could save*                      | £1,659 | report for more information |

\* based upon the cost of energy for heating, hot water, lighting and ventilation, calculated using standard assumptions



#### **Energy Efficiency Rating**

This graph shows the current efficiency of your home, taking into account both energy efficiency and fuel costs. The higher this rating, the lower your fuel bills are likely to be.

Your current rating is **band C (71)**. The average rating for EPCs in Scotland is **band D (61)**.

The potential rating shows the effect of undertaking all of the improvement measures listed within your recommendations report.



#### **Environmental Impact (CO<sub>2</sub>) Rating**

This graph shows the effect of your home on the environment in terms of carbon dioxide  $(CO_2)$  emissions. The higher the rating, the less impact it has on the environment.

Your current rating is **band C (69)**. The average rating for EPCs in Scotland is **band D (59)**.

The potential rat