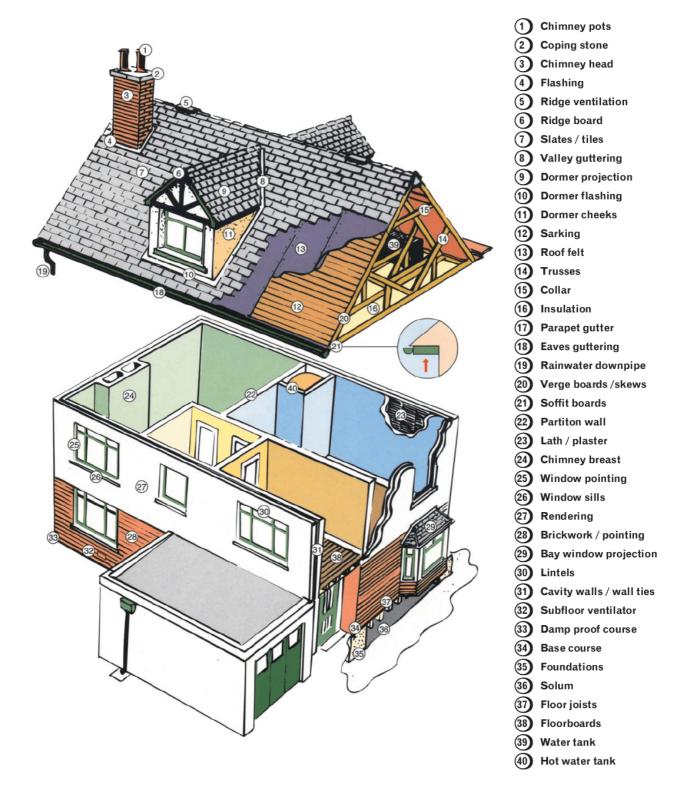

### Sectional Diagram showing elements of a typical house

Reference may be made in this report to some or all of the above component parts of the property. This diagram may assist you in locating and understanding these items.