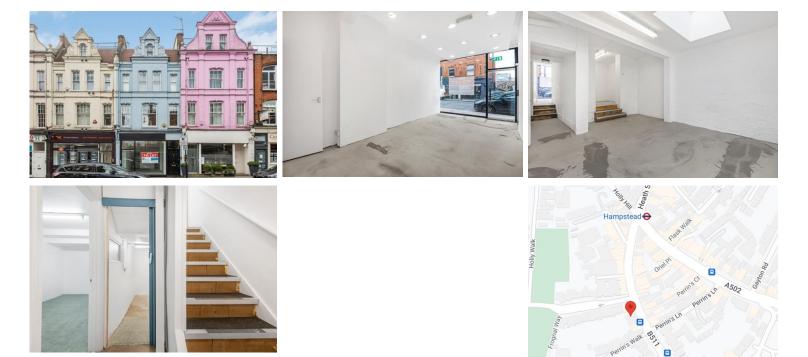

# LOCATION

Within easy access of Belsize Park, Hampstead Heath, Swiss cottage, Finchley Road and surrounding areas.

Situated in a prime position on Hampstead Village. Close proximity to Belsize Park and Hampstead Heath Northern Line Stations Also present in Hampstead Village are multiple boutique retailers, cafes and restaurants with a number of sole traders based within the area serving the local community.

## DESCRIPTION

An opportunity to acquire a vacant shop arranged over two floors in the popular and fashionable Hampstead village. The retail unit is just 2 minutes walk away from the Hampstead Tube Station. Currently laid out as shop and storage area to the rear and large amount of storage to the basement with full head height and kitchenette. Previously trading as Dry Cleaners