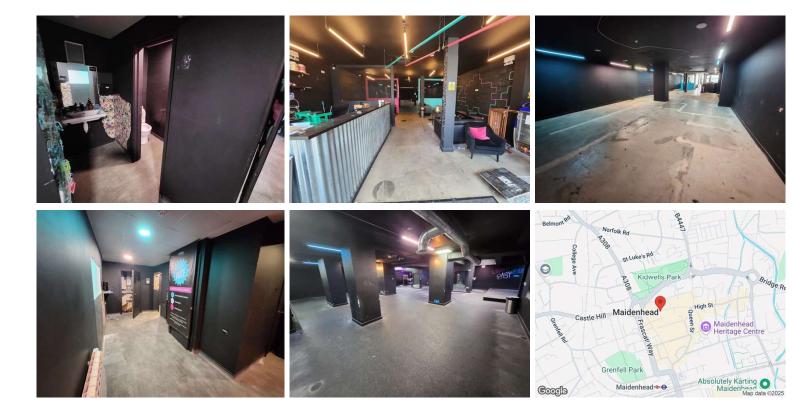

# 87 High Street, Maidenhead SL6 1JX

Area

Ground floor approx 2497 sq ft

## Basement

Basment approx 1776 sq ft

#### DESCRIPTION

Benefiting from Class E use and suitable for a variety of uses subject to Landlords consent.

The demise is split over ground and first floor.