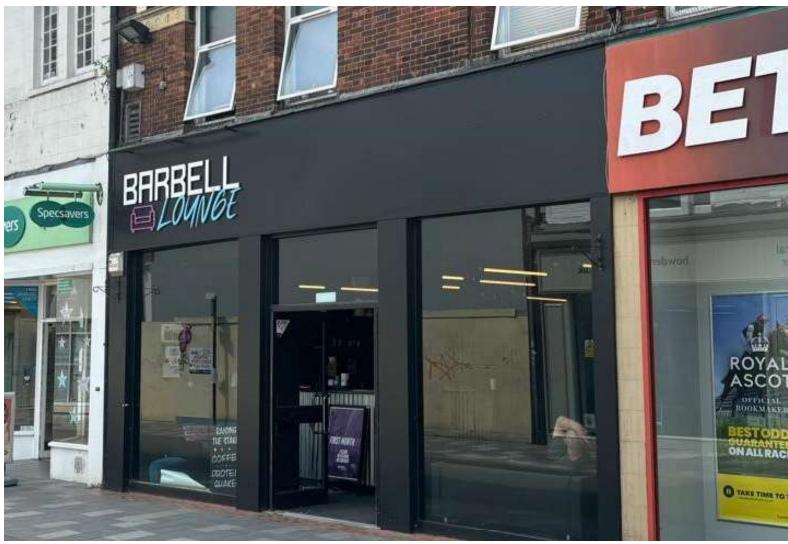

# 87 High Street, Maidenhead SL6 1JX

Area

Ground floor approx 2497 sq ft

## Location

Nestled between Specsavers & Betfred

#### LOCATION

The property is situated on the pedestrianised part of Maidenhead High Street and directly between Specsavers and Betfred. The entrance to the Nicholsons Shopping Centre is close by and there is a vibrant mix of local businesses and national retailers in a rapidly developing area with increasing consumer demand.