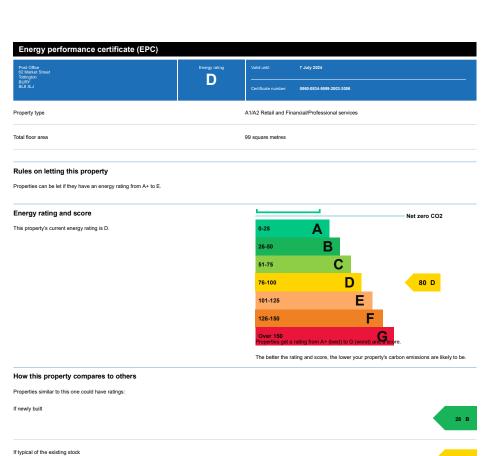

## Breakdown of this property's energy performance Main heating fuel Building environment Heating and Natural Ventilation Assessment level Building emission rate (kgCO2/m2 per year) 85.9