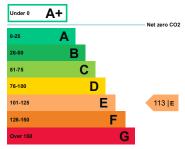

# Energy efficiency rating for this property

This property's current energy rating is E.

Properties are given a rating from A+ (most efficient) to G (least efficient).

Properties are also given a score. The larger the number, the more carbon dioxide (CO2) your property is likely to emit.

# How this property compares to others

Properties similar to this one could have ratings:

# If newly built

40 | B

# If typical of the existing stock

107 | E