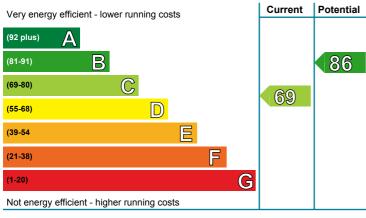

pe of assessment: RdSAP, existing dwelling

Approved Organisation: Elmhurst

**Main heating and fuel:** Boiler and radiators, mains

gas

#### You can use this document to:

- Compare current ratings of properties to see which are more energy efficient and environmentally friendly
- Find out how to save energy and money and also reduce CO<sub>2</sub> emissions by improving your home

| Estimated energy costs for your home for 3 years* | £4,842 | See your recommendations    |
|---------------------------------------------------|--------|-----------------------------|
| Over 3 years you could save*                      | £840   | report for more information |

<sup>\*</sup> based upon the cost of energy for heating, hot water, lighting and ventilation, calculated using standard assumptions



#### **Energy Efficiency Rating**

This graph shows the current efficiency of your home, taking into account both energy efficiency and fuel costs. The higher this rating, the lower your fuel bills are likely to be.

Your current rating is **band C (69)**. The average rating for EPCs in Scotland is **band D (61)**.

The potential rating shows the effect of undertaking all of the improvement measures listed within your recommendations report.



#### **Environmental Impact (CO<sub>2</sub>) Rating**

This graph shows the effect of your home on the environment in terms of carbon dioxide  $(CO_2)$  emissions. The higher the rating, the less impact it has on the environment.

Your current rating is **band D (67)**. The average rating for EPCs in Scotland is **band D (59)**.

The potential rat