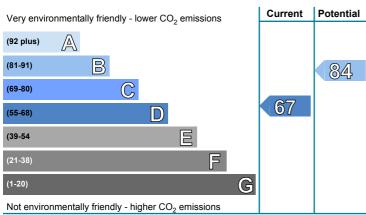

See your recommendations    |
|---------------------------------------------------|--------|-----------------------------|
| Over 3 years you could save*                      | £840   | report for more information |

<sup>\*</sup> based upon the cost of energy for heating, hot water, lighting and ventilation, calculated using standard assumptions



#### **Energy Efficiency Rating**

This graph shows the current efficiency of your home, taking into account both energy efficiency and fuel costs. The higher this rating, the lower your fuel bills are likely to be.

Your current rating is **band C (69)**. The average rating for EPCs in Scotland is **band D (61)**.

The potential rating shows the effect of undertaking all of the improvement measures listed within your recommendations report.



#### **Environmental Impact (CO<sub>2</sub>) Rating**

This graph shows the effect of your home on the environment in terms of carbon dioxide  $(CO_2)$  emissions. The higher the rating, the less impact it has on the environment.

Your current rating is **band D (67)**. The average rating for EPCs in Scotland is **band D (59)**.

The potential rating shows the effect of undertaking all of the improvement measures listed within your recommendations report.

#### Top actions you can take to save money and make your home more efficient

| Recommended measures                 | Indicative cost | Typical savings over 3 years |
|--------------------------------------|-----------------|------------------------------|
| 1 Floor insulation (suspended floor) | £800 - £1,200   | £423.00