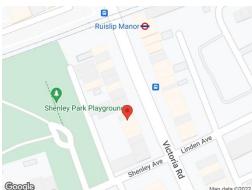

## 38 Victoria Road, Ruislip HA4 0AG

Area

671 sq ft

**Parking** 

Private parking to rear

Tube

Ruislip Manor

Location

#### **LOCATION**

The property is situated in the heart of the very busy local shopping destination of Ruislip Manor.

The area benefits from a tube station (Piccadilly & Metropolitan lines) and the unit is situated in the parade opposite the station. In the immediate vicinity are Pizza Hut, Wetherspoons, Budgens & Wenzels. There is ample on street pay and display parking along Victoria Road as well as private parking to the rear.