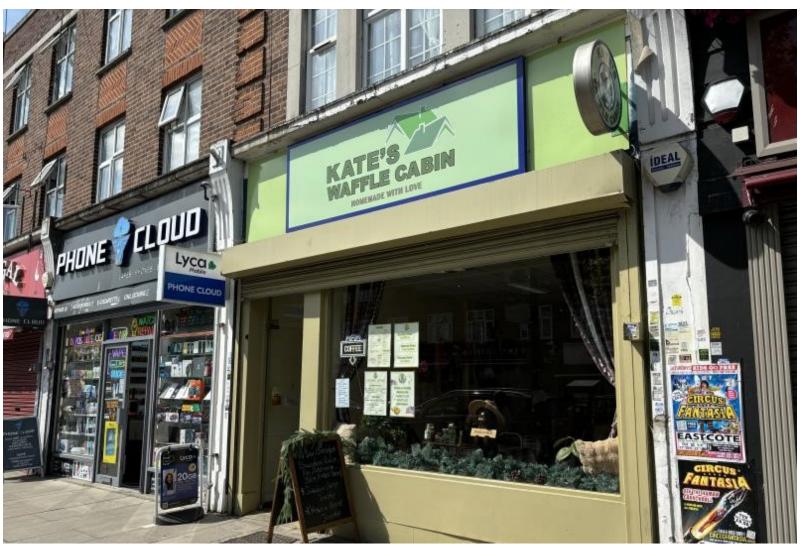

#### **LOCATION**

The property is situated in the heart of the very busy local shopping destination of Ruislip Manor.

The area benefits from a tube station (Piccadilly & Metropolitan lines) and the unit is situated in the parade opposite the station. In the immediate vicinity are Pizza Hut, Wetherspoons, Budgens & Wenzels. There is ample on street pay and display parking along Victoria Road as well as private parking to the rear.

#### **DESCRIPTION**

The property benefits from Class E Use and is suitable for a variety of different users. The main retail area is approximately 567 sq ft and there is a kitchenette and WC area to the rear.