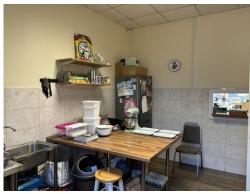

#### **DESCRIPTION**

The property benefits from Class E Use and is suitable for a variety of different users. The main retail area is approximately 567 sq ft and there is a kitchenette and WC area to the rear.